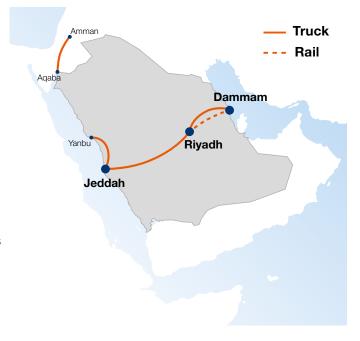

## **Our Offer**

- A network of strategically located transshipment hubs connecting Saudi Arabia to the world via Hapag-Lloyd's global network
- Cargo acceptance at Jeddah (Western Province), Dammam (Eastern Province), Riyadh as well as Amman in Jordan
- Option for rail services offered from Riyadh to Dammam
- Yanbu city's first mile product connects industrial zones to Jeddah
- Competitive haulage rates in line with the market
- Experienced inland team in Saudi Arabia that will keep a close and careful eye on all your shipments
- Tailor-made inland solutions by our experts

For connection between Riyadh/Dammam, Hapag-Lloyd offers both rail and truck options.