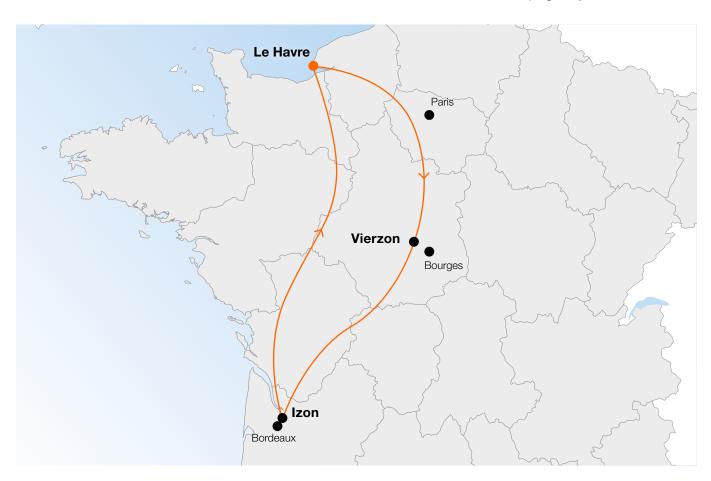

Hapag-Lloyd understands sustainability as one of our core responsibilities. We strive to develop innovative sustainable solutions moving your cargo door-to-door.

To offer the best-in-class Inland products Hapag-Lloyd France is continuously expanding its CO<sub>2</sub>-reduced services. Combining our new rail service on the route Le Havre – Vierzon – Izon – Le Havre with green trucks for the first and the last mile you choose the most environmental-friendly and most efficient mode of transport available.

## **Our Offer**

- Weekly train service for exports from the Bordeaux region to Le Havre and imports between Le Havre and either Vierzon or Bordeaux region
- A more sustainable intermodal solution for your cargo's transport between Vierzon and Izon and Le Havre with the potential of significantly reducing CO<sub>2</sub> emissions
- Direct calls at port of Terminal De France (TDF) and Terminal Atlantique (CNMP)
- Competitive ramp and store door solutions