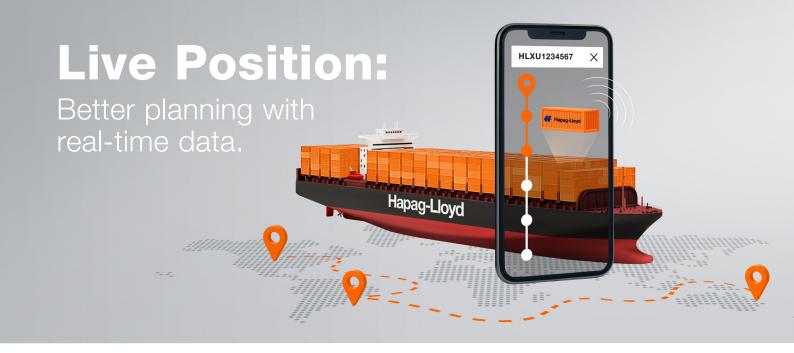

Our smart container fleet takes your tracking experience to a new level: **Live Position** enables you to track your container in real time throughout the entire journey. From ship to rail to truck – benefit from full visibility no matter which mode of transport is used. The data is based on smart IoT1 devices that are attached to the respective container and track the exact position on container level. They also provide an overview of the entire shipment and its location.

Live Position is available for all dry containers that are equipped with a smart IoT device. Most of our containers are already equipped with a tracking device and our container fleet will be fully equipped in the course of 2024. Apart from container location, Live Position also shows the distance traveled inland and provides an overview for the planned and updated ETA of your shipment. Live Position is accessible through the Tracking application in the Hapag-Lloyd Online Business Suite.