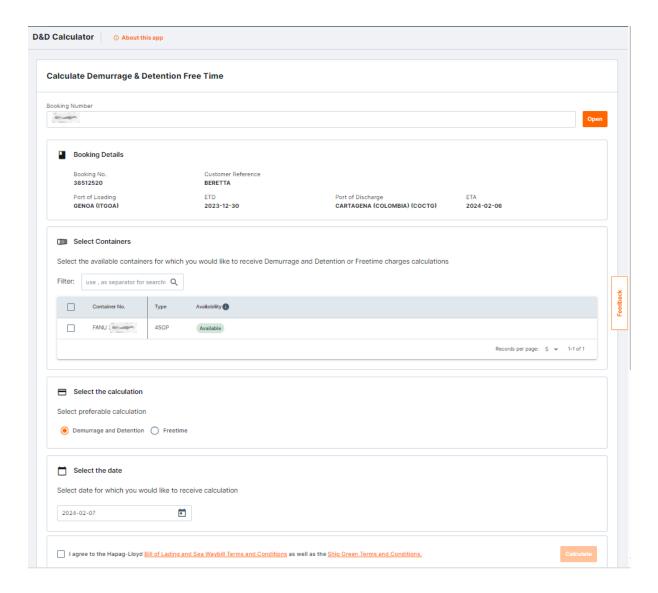

### 3. Start the calculations

- You will see some details of the shipment.
- You will find the containers related to the shipment, and the option to select one, some or all of them.
- You will find the options to specify a date to evaluate the costs or the free days.
- After that, just accept the Terms and Conditions and do the calculation.