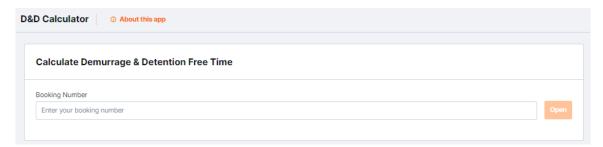

### 2. Insert the shipment to calculate

• Insert the Booking Number of the shipment you would like to calculate the free time or costs associated to a specific date for.