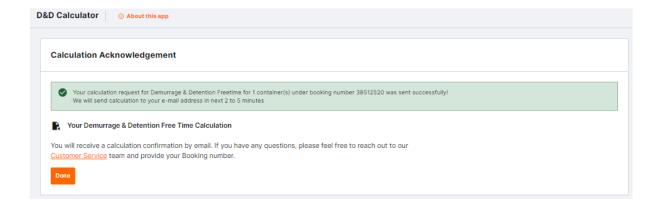

### 4. Confirmation

### 5. Email

After a few minutes you will receive the information requested via email.

Free days notification for 3

i) If there are problems with how this message is displayed, click here to view it in a web browser.