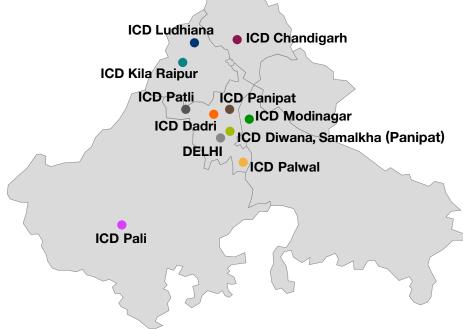

### Trucking product – North India

- Solutions covering a union territory and 3 states
- Delivery and pick-up solutions available across 50 key locations to cater to various industrial belts
- Multiple vendor and rail options
- Gateway port is Mundra

#### ICD KILA RAIPUR

Machhiwara, Hoshiarpur, Pathankot, Gurdaspur, Patiala, Barnala, Mohali, Ferozepur, Faridkot, Mansa, Sangrur, Moga, Dapper, Jammu, Kapurthala, Amritsar, Jalandhar, Bhatinda, Talwara, Anandpur Sahib, Baddi, Ambala, Lalru, Tarn Taran, Fatehgarh, Zirakpur

#### ICD DADRI

Kashipur, Sahibabad, Rampur, Saharanpur, Meerut, Roorkee, Khatima, within Dadri

ICD PATLI 
Gurgaon, Panipat, Bhiwadi, Neemrana, Hisar, Alwar, Manesar

### Kila Raipur, Kiritpur

ICD PALI 
Rewari

#### ICD PANIPAT

Karnal, Muzzafarnagar, Ambala, Kurukshetra

ICD CHANDIGARH 
Kila Raipur

### ICD MODINAGAR

Kashipur, Ghaziabad, Greater Noida, Sahibabad, Meerut, Rampur, Saharanpur, Gajruala, Najibabad, Rudrapur, Dehradun, Kotdwar, Bijnor

#### ICD DIWANA, SAMALKHA (PANIPAT) 🔸

Panipat, Sonipat

#### ICD PALWAL

Faridabad, Delhi, Ballabgarh, within Palwal