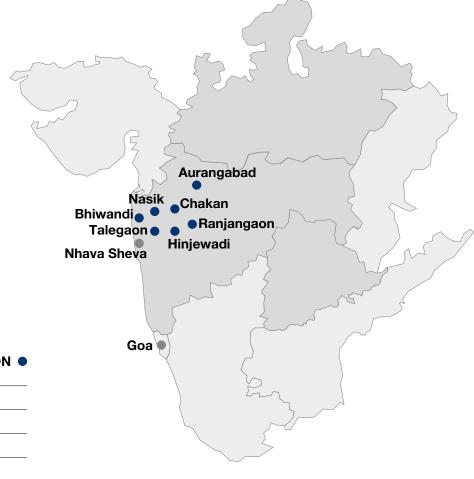

### Trucking product – Central India

- Maharashtra, we have you covered
- Delivery and pick-up solutions available across 4 key districts in Maharashtra
- Gateway port is Nhava sheva

#### FACTORY-DOOR TRUCKING SOLUTION • from/to

| Bhiwandi   |  |
|------------|--|
| Talegaon   |  |
| Aurangabad |  |
| Nasik      |  |
| Ranjangaon |  |
| Chakan     |  |
| Hinjewadi  |  |