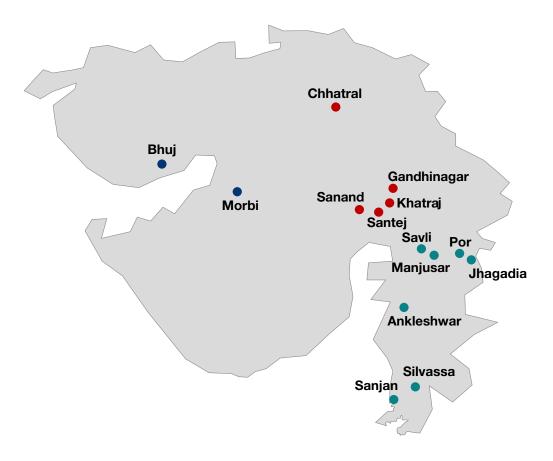

### Trucking product – West India

Comprehensive trucking solution across Central, South and West Gujarat

### CENTRAL GUJARAT •

| Pick-up | Ex Gandhinagar, Sanand, Chhatral, Khatraj, Santej via ICD Ahmedabac |  |
|---------|---------------------------------------------------------------------|--|
| Drop    | Gandhinagar, Sanand, Chhatral, Khatraj, Santej via ICD Ahmedabad    |  |

#### WEST GUJARAT ●

| Pick-up | Morbi and Bhuj           |
|---------|--------------------------|
| Drop    | Morbi and Bhuj ex Mundra |

### SOUTH GUJARAT

| Pick-up | GIDC Savli, Manjusar, Por and Jhagadia via ICD Baroda<br>GIDC Ankleshwar via ICD Ankleshwar<br>GIDC Sanjan and Silvassa via ICD Tumb<br>Nhava Sheva ex ICD Tumb |
|---------|-----------------------------------------------------------------------------------------------------------------------------------------------------------------|
| Drop    | GIDC Savli, Manjusar, Por and Jagadia via ICD Baroda<br>GIDC Ankleshwar via ICD Ankleshwar                                                                      |