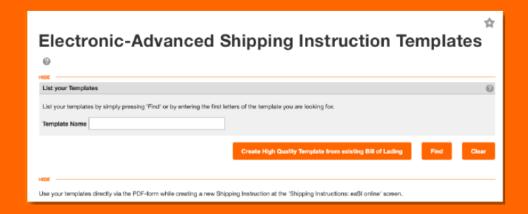

#### **How To Download EASI-File**

Under Shipping instructions you can search by Booking Number and download the file

#### **How To Download EASI-File**