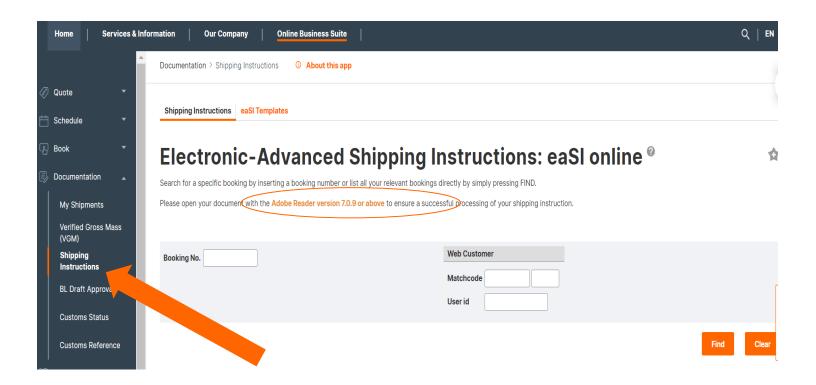

# Electronic-Advanced Shipping Instructions: eaSI online ®

Search for a specific booking by inserting a booking number or list all your relevant bookings directly by simply pressing FIND.

Please open your document with the Adobe Reader version 7.0.9 or above to ensure a successful processing of your shipping instruction.

| Во | oking No.               |                              | N                | Veb Customer Matchcode      |                    |                              |              |
|----|-------------------------|------------------------------|------------------|-----------------------------|--------------------|------------------------------|--------------|
|    |                         |                              |                  |                             |                    | Find                         | Clear        |
|    | Booking No. Customer Re | eference Vessel Departure    | Document Closure | Vessels                     | Port of Discharge, | No. of Shipping Instructions | No. of Draft |
|    |                         |                              |                  |                             | End of Transport   | (received at Hapag-Lloyd)    |              |
| •  |                         | 2021-12-25                   | 2021-12-22       | MILANO BRIDG<br>OOCL EUROPE |                    | 0                            | (            |
| Ļ  | Download New Form       | Shipping Instruction Details | Shipment Details | webVGM                      | Customs References | Customs                      |              |
|    |                         |                              |                  |                             |                    |                              |              |
|    |                         |                              |                  |                             |                    |                              |              |