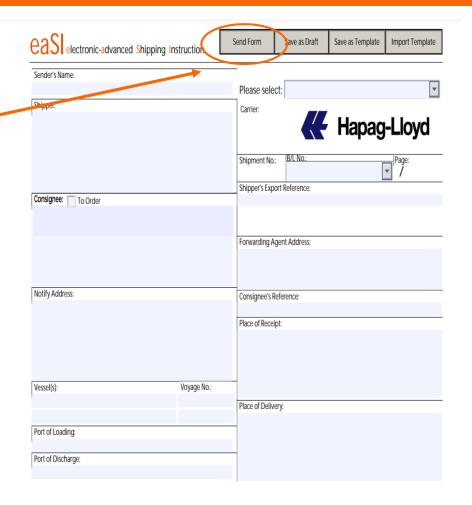

#### **How To Download EASI-File**

After Downloading the form,

You can fill your BL details and then send form

Please Make Sure that Adobe Reader Version is updated to

Version 7.0.9 or above