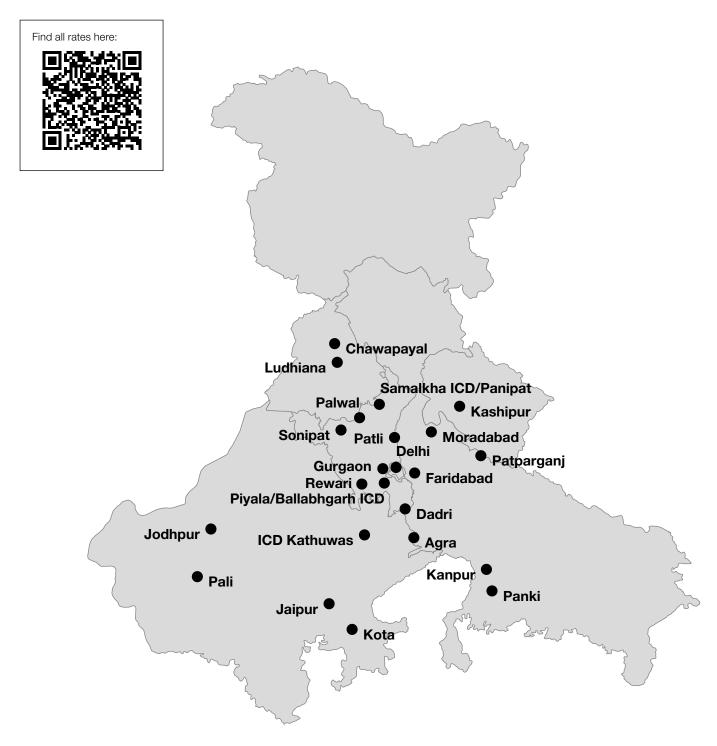

## Trucking product | North India

- Extensive coverage across the National Capital Region (NCR), Haryana, Rajasthan, Punjab and Uttar Pradesh
- Reliable first and last mile connections by either road or rail, and combined road and rail