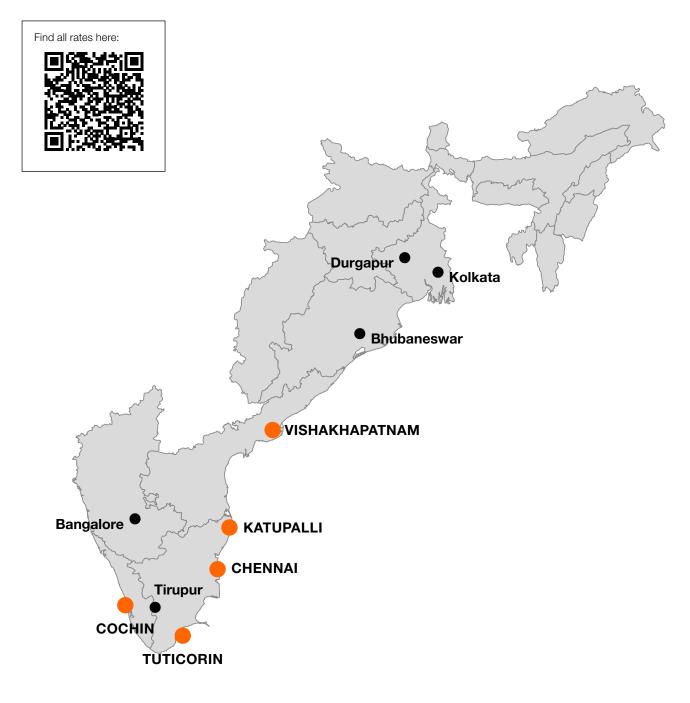

# Trucking product | South and East India

- Coverage across states of Tamil Nadu/Karnataka/Andhra Pradesh and Kerala
- First and lats mile offerings via Ports of Katupalli/Cochin/Vizag/Tuticorin
- Key markets across Hosur/Bangalore/Chengalpattu/Chittor/Ranipet covered