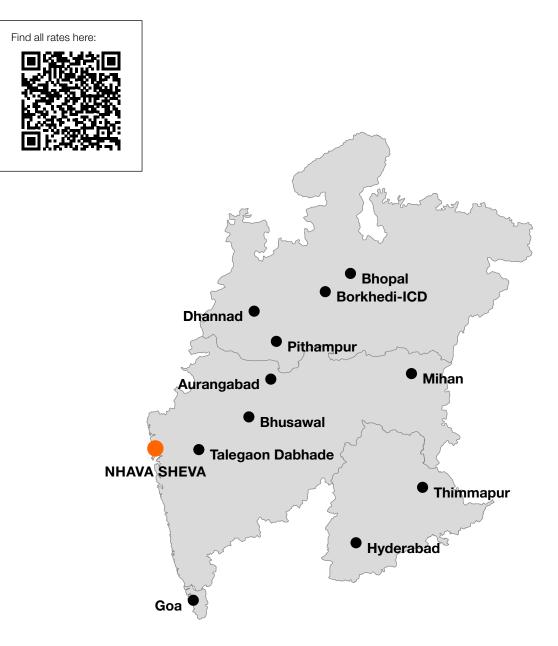

# Trucking product | Central India

- Coverage across the states of Maharashtra, Madhya Pradesh, Hyderabad and Telangana
- Reliable connections through Road and rail
- First and last mile service across key markets: Pune, Aurangabad, Bhiwandi, Raigad, Nagpur and Hyderabad