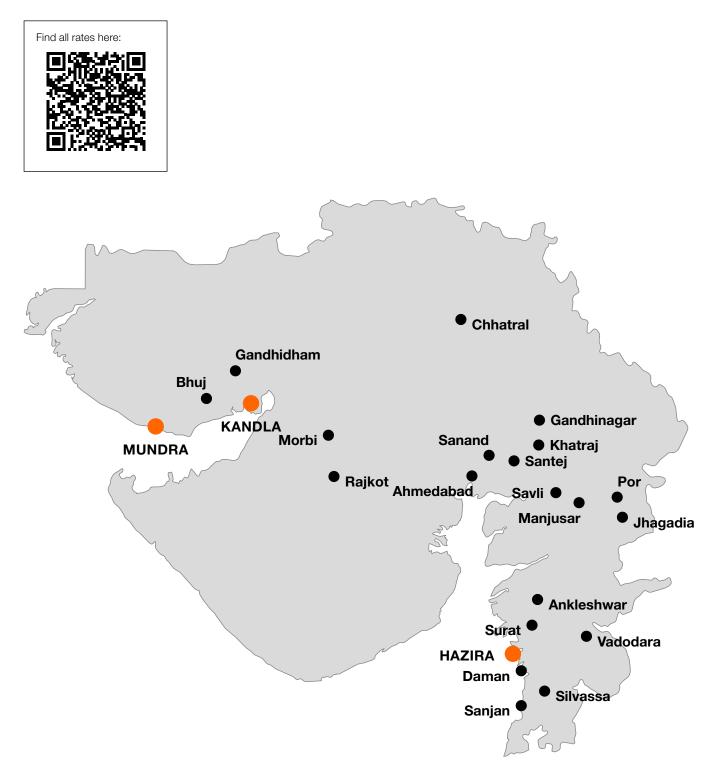

# Trucking product | West India

- Coverage across West, South and Central Gujarat across key markets like Morbi, Rajkot, Bhuj, Gandhidham, Ahmedabad and Surat
- First and last mile service through the ports of Mundra, Kandla and Hazira