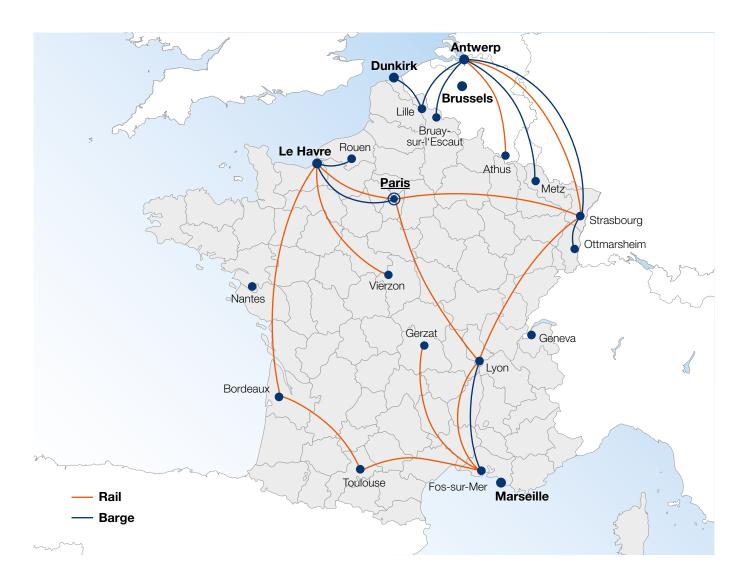

Our wide port coverage in France via the North (Le Havre, Dunkirk, Rotterdam, Antwerp and Montoir) and the Mediterranean (Fos sur Mer) allows you to select the most suitable port for connection to reliable preand on-carriages.

#### **Our Offer**

- Broad network of multimodal transport solutions
- Extensive coverage of inland depots
- Safe transportation of reefers and dangerous goods
- Detailed information on our inland products provided by our Sales Experts
- Expertise in Out-of-Gauge inland transportation
- Quotations for inland business in a matter of seconds via Quick Quotes

### Hapag-Lloyd Inland Services - There is nowhere we don't go!