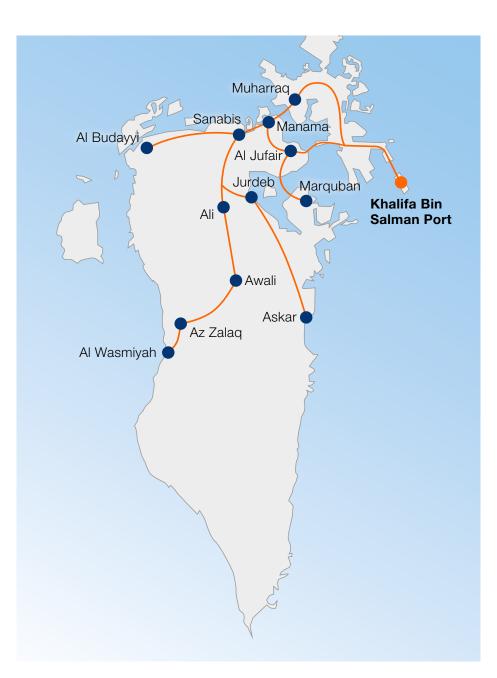

Hapag-Lloyd provides tailor-made solutions for the first and last mile worldwide. With our door-to-door deliveries throughout Bahrain and a one-stop-shop solution under the Hapag-Lloyd Bill of Lading, we strive to offer you convenient and efficient services. Our Inland products cover the entire Kingdom of Bahrain connecting your locations to Khalifa Bin Salman Port.

#### **Truck Services**

**Please note:** The location code BHAMH covers all Inland locations in Bahrain.