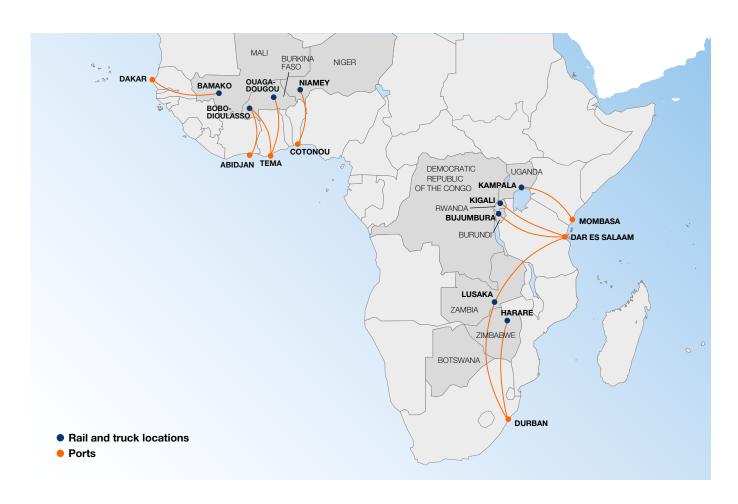

## **Connecting landlocked Africa to the World**

|       | Country       | Location       | Served Via    |
|-------|---------------|----------------|---------------|
| East  | Burundi       | Bujumbura      | Dar es Salaam |
|       | Rwanda        | Kigali         | Dar es Salaam |
|       | Zambia        | Lusaka         | Dar es Salaam |
|       | Uganda        | Kampala        | Mombasa       |
| West  | Mali          | Bamako         | Dakar         |
|       | Niger         | Niamey         | Cotonou       |
|       | Burkina Faso* | Bobo-Dioulasso | Abidjan       |
|       | Burkina Faso* | Ougadougou     | Tema          |
|       | Burkina Faso* | Bobo-Dioulasso | Tema          |
| South | Zimbabwe      | Harare         | Durban        |
|       | Zambia        | Lusaka         | Durban        |

<sup>\*</sup>Served via truck and rail.