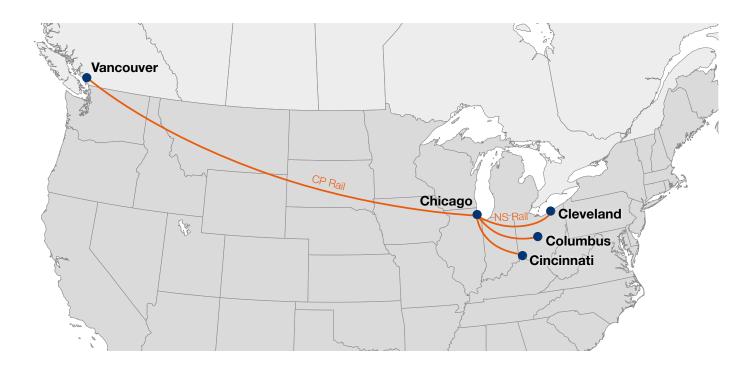

## Vancouver to Cleveland, Columbus and Cincinnati

- Vancouver to Chicago via CP rail
- Steel wheel transfer to NS in Chicago
- Chicago to Ohio ramps via NS
- Option for Hapag-Lloyd to handle the final mile from all three Ohio rail ramp locations