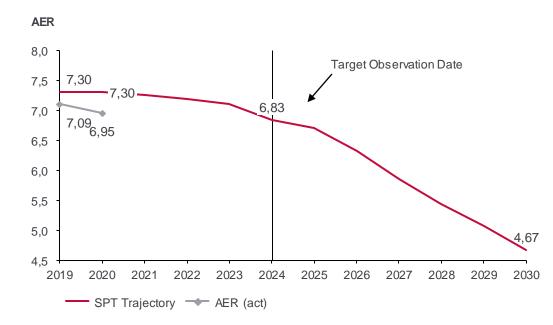

# In 2020, the AER of Hapag-Lloyd's Owned Fleet amounted for 6.95, which is below the SPT Trajectory of 7.30

#### Comment

- As part of the Sustainability-Linked Bond Framework we commit ourselves to reduce the CO<sub>2</sub> emission for our Owned Fleet by 60% until 2030 (compared to 2008).
- From 2018 onwards an annual Sustainability Performance Target ("SPT") Trajectory has been drawn which will result in achieving the 60% reduction target in 2030.
- In 2020, the AER of our Owned Fleet amounted for 6.95, which is below the SPT Trajectory of 7.30.
- The calculation of the AER has been verified by external classification society DNV (pls.see separate confirmation).
- We confirm that for 2020 the respective IMO DCS Statements of Compliance for fuel oil consumption reporting have been issued for all vessels of our Owned Fleet.

|                | 2008  | 2018 | 2019 | 2020 | 2021 | 2022 | 2023 | 2024 | 2025 | 2026 | 2027 | 2028 | 2029 | 2030 |
|----------------|-------|------|------|------|------|------|------|------|------|------|------|------|------|------|
| SLB Trajectory |       |      | 7.30 | 7.30 | 7.25 | 7.18 | 7.10 | 6.83 | 6.70 | 6.31 | 5.85 | 5.43 | 5.06 | 4.67 |
| AER (act)      | 11.68 | 7.09 | 7.09 | 6.95 |      |      |      |      |      |      |      |      |      |      |