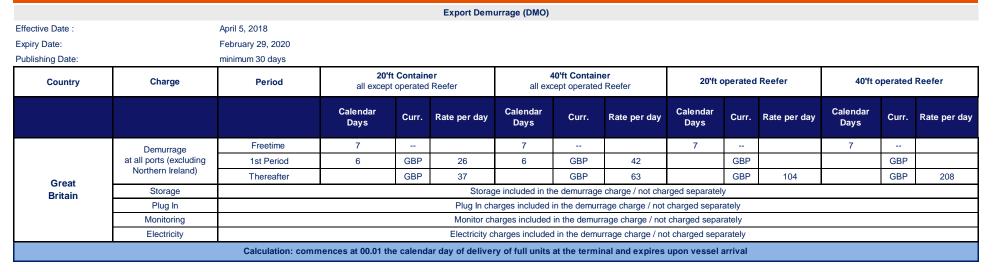

## **United Kingdom**



Hapag-Lloyd

## Remarks: NIL

| Country                                                                                                                           | Charge                    | Period                                        | 20'ft Container<br>all except operated Reefer     |       | 40'ft Container<br>all except operated Reefer |                  | 20'ft operated Reefer |              | 40'ft operated Reefer |       |              |                  |       |              |
|-----------------------------------------------------------------------------------------------------------------------------------|---------------------------|-----------------------------------------------|---------------------------------------------------|-------|----------------------------------