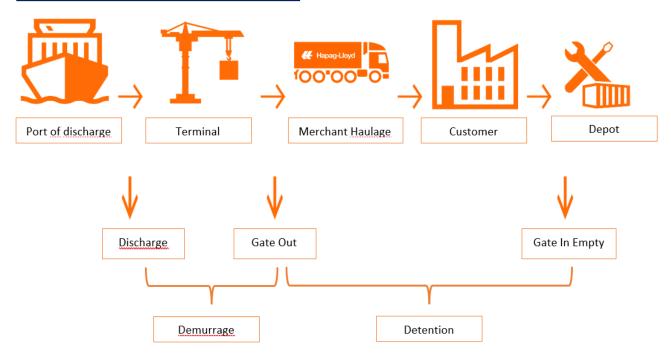

# In addition to the Demurrage & Detention tariffs this guideline will help you to understand when the Demurrage and/or Detention occurs.

### **Demurrage/ Detention in Merchant Haulage**

Potential demurrage and/or detention will be charged to the cargo owner because the customer decides when to pick up the container. This will not be the carrier's responsibility.

Scenario 1: Pick up arranged as Merchant Haulage