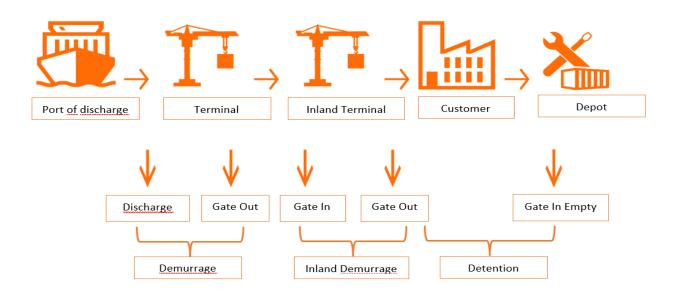

# In addition to the Demurrage & Detention tariffs this guideline will help you to understand when the Demurrage and/or Detention occurs.

### **Demurrage in Carriers Haulage**

Port B/L: All potential Demurrage and/ or Detention will be for account of the cargo.

Door B/L: Case by case evaluation of delay reason

- Late submission of complete transport instructions by customer
- All transport instructions must be submitted to Hapag-Lloyd at least 3 business days before the vessel's estimated time of arrival (ETA). In case of bank holidays, the notice must be of 5 days. Complete transport instructions contain address, customs clearance details and special requirements (e.g. multi-stop, loading ref, delivery requirements, among others.)
- Customs inspections and interventions of State Authority / governmental organizations (e.g. but not limited to customs scan, physical inspection of goods, phytosanitary inspections by veterinary etc)
- Customs clearance (when performed by customer) not finalized at the time of planned pick up
- Cases of force majeure (e.g but not limited to Low water, Terminal operations' interruptions, strikes, war etc). Please refer to BL clause 18 related to "Matters affecting performance".

Please keep in mind that other scenarios not included in this list can lead to Demurrage and/or Detention.

\*The geographical scope for Germany and Central includes the following countries: shipments via ports of Belgium, Netherland, Germany Scenario 2: Pick up arranged as Carrier Haulage