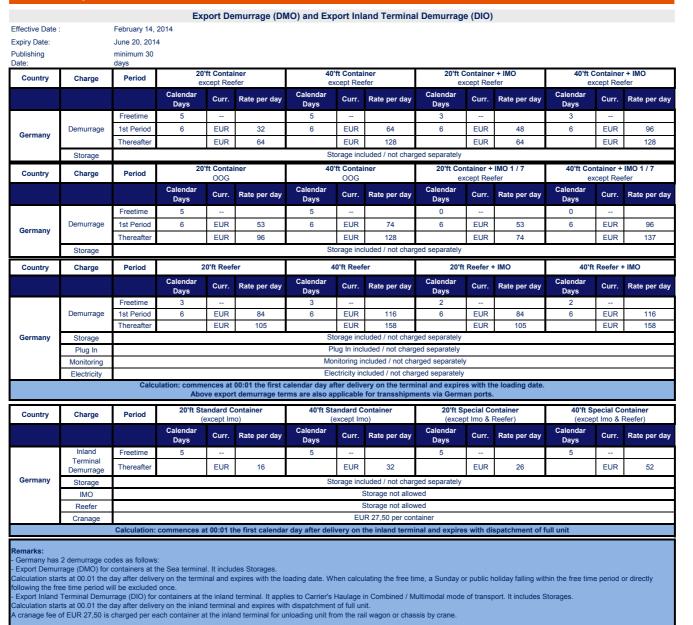

## Germany



**Hapag-Lloyd** 

## Germany



## **Export** Container Detention Charges and Freetimes (MHO)

| Effective Date : | 01.08.2013           |
|------------------|----------------------|
| Expiry Date:     | until further notice |

Publishing Date: minimum 30 days

| Detention<br>(MHO) | Mode of Tranport                                                                                                                                                                                                                                   | Unit of Measures                       |                |                                       |                 |
|--------------------|----------------------------------------------------------------------------------------------------------------------------------