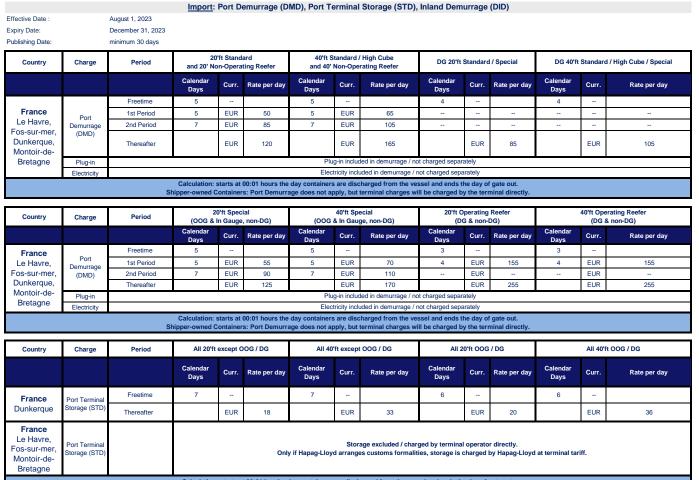

## France

Hapag-Lloyd

Calculation: starts at 00:01 hrs the day containers are discharged from the vessel and ends the day of gate out. Applies to Shipper-Owned Containers.

Special containers are Tanks, Reefers, Ventilated, Insulated, Open Top, Hard Top, Bulk, Flats, Platforms.