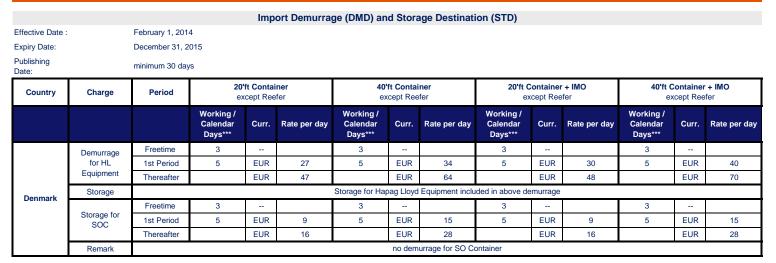

## Denmark



Hapag-Lloyd

| Country | Charge                           | Period                                                        | 20'ft Reefer                     |       |                                  | 40'ft Reefer                     |       |              | 20'ft Reefer + IMO               |       | 40'ft Reefer + IMO |                                  |       |              |
|---------|----------------------------------|---------------------------------------------------------------|----------------------------------|-------|----------------------------------|----------------------------------|-------|--------------|----------------------------------|-------|--------------------|----------------------------------|-------|--------------|
|         |                                  |