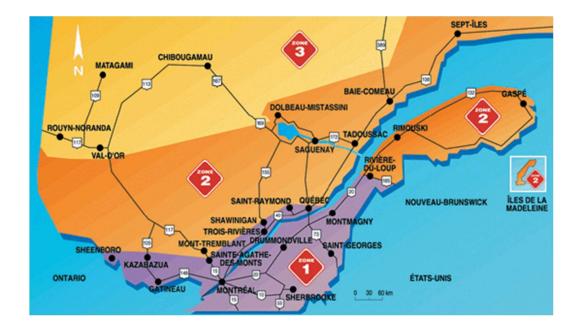

## Quebec Spring Thaw / Période de dégel 2024

April 12th, 2024

Please note that Spring Thaw impacts all containers, both import and export, moving through the province of Quebec. Spring Thaw Dates are subject to change without any notification, please refer to Transport Quebec website for the most update to date details at the following link: <u>https://www.transports.gouv.qc.ca/fr/entreprises-partenaires/ent-camionnage/degel/Pages/Periode-de-degel.aspx</u>

| Official dates for 2024                                     |                                                            |                                                                    |  |  |
|-------------------------------------------------------------|------------------------------------------------------------|--------------------------------------------------------------------|--|--|
| Zone 1                                                      | Zone 2                                                     | Zone 3                                                             |  |  |
| Monday, March 4th (00: 01) to<br>Friday, April 12th (23:59) | Monday, March 18th (00: 01)<br>to Friday, May 10th (23:59) | Monday, May 18th <sup>t</sup> (00:01)<br>to Friday, May 10 (23:59) |  |  |