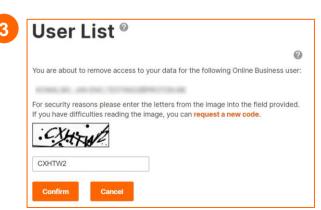

Insert the letters from the image and click on Confirm to remove the user finally.