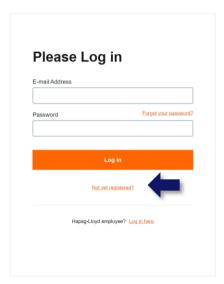

# Register (1/2)

Open our <u>Login</u> page and click on the Not yet registered link:

Fill in your name and company details and then on Continue to proceed.

Insert your E-Mail Address and click on Send verification code