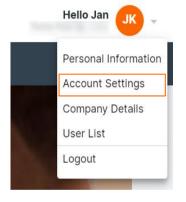

## **Change password**

Open the Account Settings

To change your password, you must first verify your email address:

| Email Address                                                                         |
|---------------------------------------------------------------------------------------|
|                                                                                       |
| Send verification code                                                                |
|                                                                                       |
| Verification code has been sent. Please copy it to the input box below. Email Address |
| Secondary Verification Code                                                           |
| 123456                                                                                |
|                                                                                       |
| Verify code                                                                           |
| Send new code                                                                         |

## **Change email address**

Open the Account Settings

To change your email address, you must first verify your current email address:

| Email Address                                                                         |
|---------------------------------------------------------------------------------------|
|                                                                                       |
| Send verification code                                                                |
| •                                                                                     |
| Verification code has been sent. Please copy it to the input box below. Email Address |
| Secondary Verification Code                                                           |
| 123456                                                                                |
|                                                                                       |
| Verify code                                                                           |
| Send new code                                                                         |