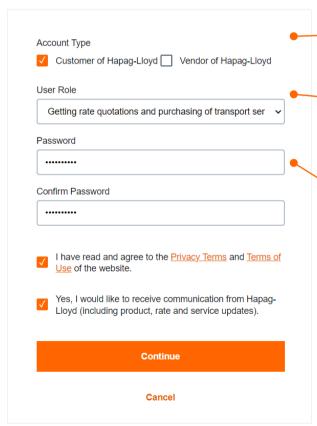

### **Account Type:**

Customer = request rates and manage your shipments online or Vendor = Depots, Trucker or Creating Gate Moves

**User Role:** Let us know your role. Are you involved in Purchasing/Sales, Booking, Documentation, Import or Handling the entire shipping process?

#### Password:

The password must have at least 3 of the following:

- · a lowercase letter
- an uppercase letter
- a digit
- a symbol

6 Complete the Registration by clicking on Continue