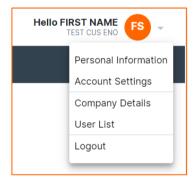

### Remove other users

Has a colleague retired or left the company and his/her user access should be revoked?

Open the User List from the top right menu.

Select a user and click on No longer with my company if that user is no longer employed with your company.