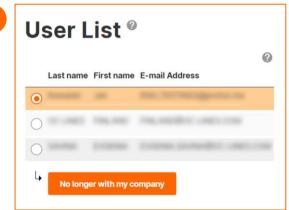

### Remove other users

Has a colleague retired or left the company and his/her user access should be revoked?

Open the User List from the top right menu.

Select a user and click on No longer with my company if that user is no longer employed with your company.

If there are more than 10 entries, you can view the additional entries by clicking on Next

If you do not see a list, you are either not linked to any organisation yet or there are no more users within your organisation.