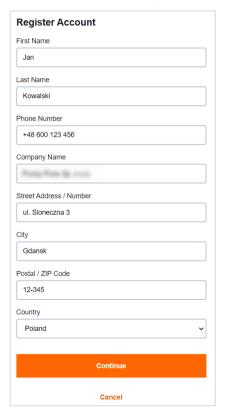

# Register (1/2)

Open our <u>Login</u> page and click on the Not yet registered link:

Fill in your name and company details and then on Continue to proceed.

Insert your E-Mail Address and click on Send verification code

### Proceed with filling the Registration form

### **Account Type:**

Customer = request rates and manage your shipments online or Vendor = Depots, Trucker or Creating Gate Moves

**User Role:** Let us know your role. Are you involved in Purchasing/Sales, Booking, Documentation, Import or Handling the entire shipping process?