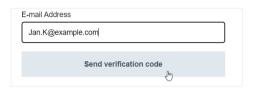

# Register (1/2)

Open our <u>Login</u> page and click on the Not yet registered link:

Fill in your name and company details and then on Continue to proceed.

Insert your E-Mail Address and click on Send verification code