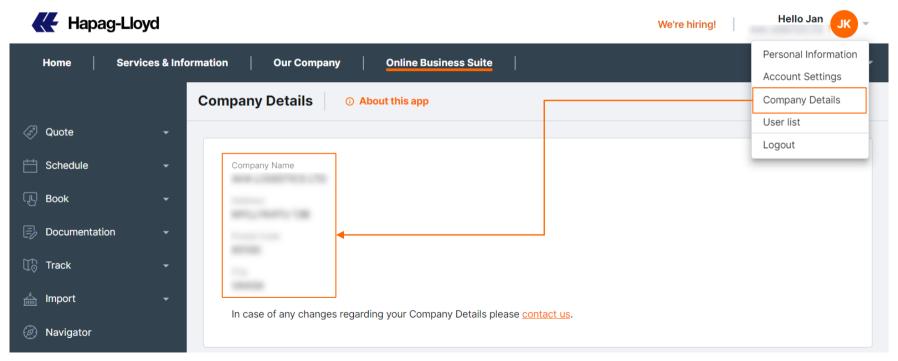

# **Change company details**

In case of any changes regarding your Company Details please contact your local office.