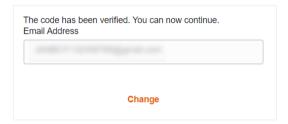

Click on Change to update your email address:

Insert your new email address and verify your new email with another code:

| insert-now-your-new@email.com |                       |
|-------------------------------|-----------------------|
|                               | w@email.com           |
| Send verification code        | end verification code |